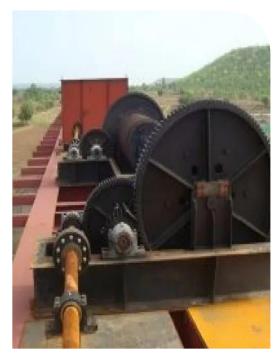

ELECTRIC WIRE ROPE HOIST

WIRE ROPE HOIST

**ROPE DRUMS** 

**SPREADER BEAMS** 

**SHORT SPAN LIFTING BEAM** 

CYLINDER LIFTING SPREADER BEAM

THREE POINT LIFTING BEAM

ADJUSTABLE TELESCOPE SPREADER BEAM