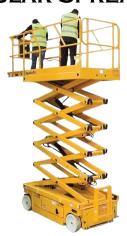

MODULAR SPREADER BEAM

**SELF PROPELLED SCISSOR** 

**END CAP SPREADER BEAM** 

MINI CONSTRUCTION LIFT

**ELECTRICAL WINCHES** 

**ELECTRICAL WINCHES** 

CABLE PULLING CAPSTAN
WINCH-HYDRAULIC

CABLE PULLING CAPSTAN
WINCH-HYDRAULIC