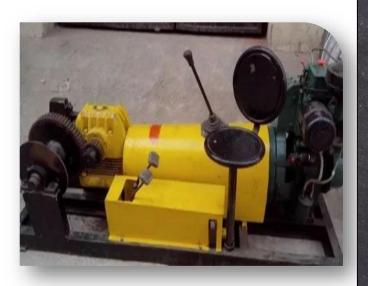

MODULAR SPREADER BEAM

**SELF PROPELLED SCISSOR** 

**END CAP SPREADER BEAM** 

MINI CONSTRUCTION LIFT

**ELECTRICAL WINCHES** 

**ELECTRICAL WINCHES** 

CABLE PULLING CAPSTAN
WINCH-HYDRAULIC

CABLE PULLING CAPSTAN
WINCH-HYDRAULIC