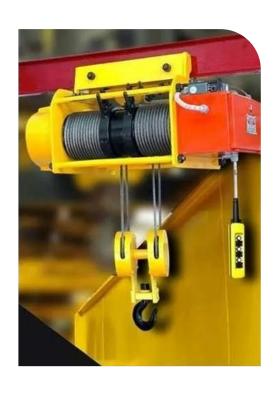

ELECTRIC WIRE ROPE HOIST

WIRE ROPE HOIST

**ROPE DRUMS** 

**SPREADER BEAMS** 

**SHORT SPAN LIFTING BEAM** 

CYLINDER LIFTING SPREADER BEAM

THREE POINT LIFTING BEAM

ADJUSTABLE TELESCOPE SPREADER BEAM