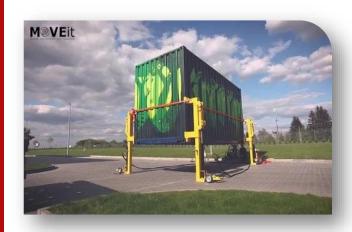

MATERIAL HANDLING
STACKER / DUCT LIFTER

**HYDRAULIC GRAB** 

**CONTAINER LIFTING JACK** 

GLASS HANDLING/LIFTING MACHINE OR MANIPULATOR

HYDRAULIC TANK LIFT JACKS

CABLE DRUM LIFTING HYDRAULIC
JACKS

**SLIT COIL LIFTER** 