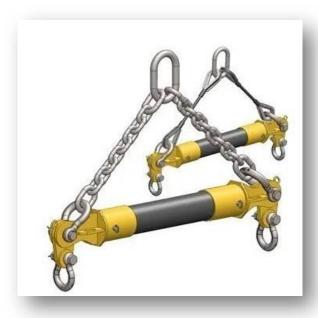

ELECTRIC WIRE ROPE HOIST

WIRE ROPE HOIST

**ROPE DRUMS** 

**SPREADER BEAMS** 

**SHORT SPAN LIFTING BEAM** 

CYLINDER LIFTING SPREADER BEAM

THREE POINT LIFTING BEAM

ADJUSTABLE TELESCOPE SPREADER BEAM