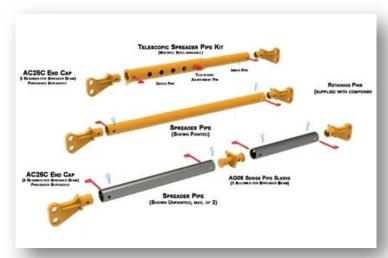

ELECTRIC WIRE ROPE HOIST

WIRE ROPE HOIST

**ROPE DRUMS** 

**SPREADER BEAMS** 

**SHORT SPAN LIFTING BEAM** 

CYLINDER LIFTING SPREADER BEAM

THREE POINT LIFTING BEAM

ADJUSTABLE TELESCOPE SPREADER BEAM