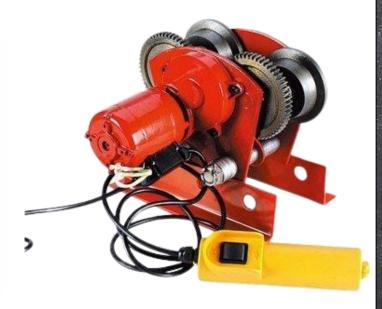

MODULAR SPREADER BEAM

**SELF PROPELLED SCISSOR** 

**END CAP SPREADER BEAM** 

MINI CONSTRUCTION LIFT

**ELECTRICAL WINCHES** 

**ELECTRICAL WINCHES** 

CABLE PULLING CAPSTAN
WINCH-HYDRAULIC

CABLE PULLING CAPSTAN
WINCH-HYDRAULIC

CABLE PULLING CAPSTAN
WINCH-HYDRAULIC OPERATED

DC WINCH BATTERY OPERATED MOTOR

BATTERY OPERATED
TRANSFER TROLLEYS

INDUSTRIAL TRANSFER CAR TROLLEY

BATTERY OPERATED TRANSFER TROLLEY

PERMANENT MAGNETIC LIFTER