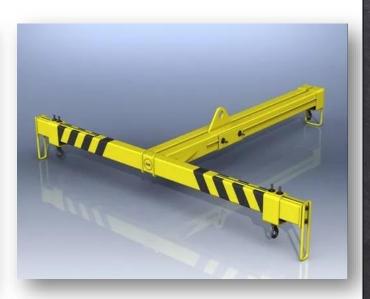

ELECTRIC WIRE ROPE HOIST

WIRE ROPE HOIST

**ROPE DRUMS** 

**SPREADER BEAMS** 

**SHORT SPAN LIFTING BEAM** 

CYLINDER LIFTING SPREADER BEAM

THREE POINT LIFTING BEAM

ADJUSTABLE TELESCOPE SPREADER BEAM