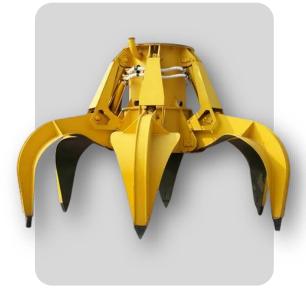

MATERIAL HANDLING
STACKER / DUCT LIFTER

**HYDRAULIC GRAB** 

**CONTAINER LIFTING JACK** 

GLASS HANDLING/LIFTING MACHINE OR MANIPULATOR

HYDRAULIC TANK LIFT JACKS

CABLE DRUM LIFTING HYDRAULIC
JACKS

**SLIT COIL LIFTER** 