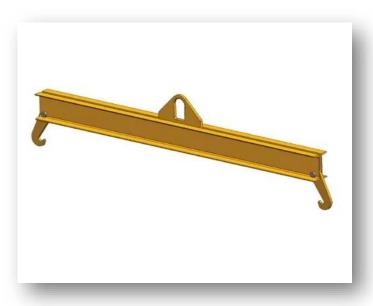

ELECTRIC WIRE ROPE HOIST

WIRE ROPE HOIST

**ROPE DRUMS** 

**SPREADER BEAMS** 

**SHORT SPAN LIFTING BEAM** 

CYLINDER LIFTING SPREADER BEAM

THREE POINT LIFTING BEAM

ADJUSTABLE TELESCOPE SPREADER BEAM