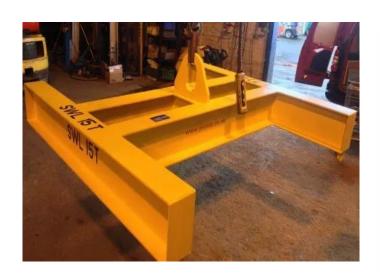

ELECTRIC WIRE ROPE HOIST

WIRE ROPE HOIST

**ROPE DRUMS** 

**SPREADER BEAMS** 

**SHORT SPAN LIFTING BEAM** 

CYLINDER LIFTING SPREADER BEAM

THREE POINT LIFTING BEAM

ADJUSTABLE TELESCOPE SPREADER BEAM