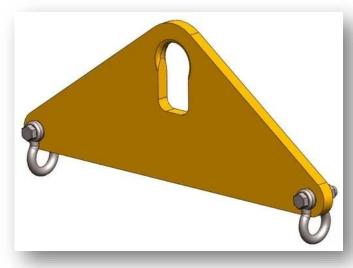

ELECTRIC WIRE ROPE HOIST

WIRE ROPE HOIST

**ROPE DRUMS** 

**SPREADER BEAMS** 

**SHORT SPAN LIFTING BEAM** 

CYLINDER LIFTING SPREADER BEAM

THREE POINT LIFTING BEAM

ADJUSTABLE TELESCOPE SPREADER BEAM