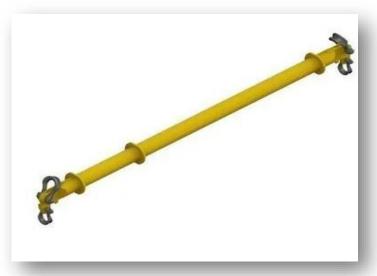

ELECTRIC WIRE ROPE HOIST

WIRE ROPE HOIST

**ROPE DRUMS** 

**SPREADER BEAMS** 

**SHORT SPAN LIFTING BEAM** 

CYLINDER LIFTING SPREADER BEAM

THREE POINT LIFTING BEAM

ADJUSTABLE TELESCOPE SPREADER BEAM